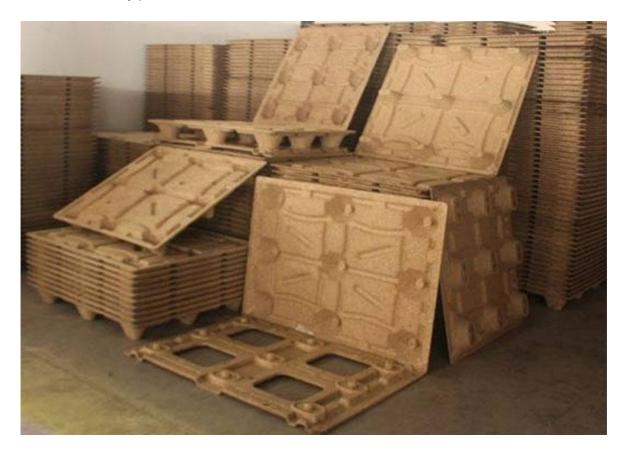

### 1050×1050 Compressed Wood Pallet

### **Product Introduction of 1050×1050 Compressed Wood Pallet**

The full name of 1050×1050 Compressed Wood Pallet is plant fiber molded flat industrial pallet. The raw materials used for the pallet are wood shavings, plant stalks, etc. It is an integral structure, and the panel and 9 supporting feet are molded at one time. The surface of the pallet board is flat and smooth, which can meet the transportation of various goods, and the lower surface is equipped with reinforcing ribs. The horizontal and vertical force of the board is balanced, and the nine-leg distribution can meet the four-way insertion of the forklift. It is a flat four-way forkin single-sided pallet.

Nestable: There are nine feet block on each pallet and make it nestable, it can save the storage space and load more quantity in the container.

No nail and screw: All the surface of the pallet is smooth, no need to worry it would break the packing bags