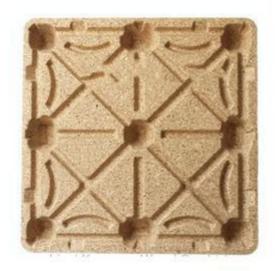

### **Product Introduction of 1050×1050 Compressed Wood Pallet**

The full name of 1050×1050 Compressed Wood Pallet is plant fiber molded flat industrial pallet. The raw materials used for the pallet are wood shavings, plant stalks, etc. It is an integral structure, and the panel and 9 supporting feet are molded at one time. The surface of the pallet board is flat and smooth, which can meet the transportation of various goods, and the lower surface is equipped with reinforcing ribs. The horizontal and vertical force of the board is balanced, and the nine-leg distribution can meet the four-way insertion of the forklift. It is a flat four-way forkin single-sided pallet.