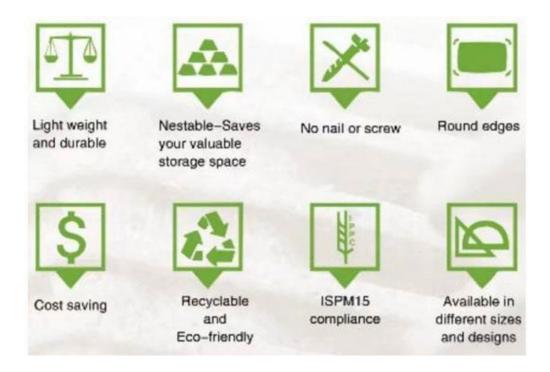

# Features of 1050×1050 Compressed Wood Pallet

Free Fumigation: The pallet is made from wood shavings under high heat and pressure, it is fumigation free with reference to ISPM15

Water Proof: High quality and Eco Glue is used during production, making the pallet stable and water-proof

One Step Molding: It is one step molding, smooth surface and no nails.

Light Weight and Durable: One 1050×1050 Compressed Wood Pallet are only about 18kg, but the loading capacity is 6 tons. And it can recycle use.

Nestable: There are nine feet block on each pallet and make it nestable, it can save the storage space and load more quantity in the container.

No nail and screw: All the surface of the pallet is smooth, no need to worry it would break the packing bags

Customized design: We can produce the mold according to your requirement and make any size as required. (There would be certain new mold fee)

Applications of 1050×1050 Compressed Wood Pallet

The 1050×1050 Compressed Wood Pallet is a good alterative of the traditional wood pallet. It can use in the all the industries using traditional wood pallet, and we can customize the size and design to meet your requirement.