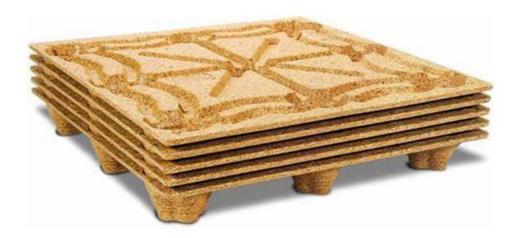

Nestable: There are nine feet block on each pallet and make it nestable, it can save the storage space and load more quantity in the container.

No nail and screw: All the surface of the pallet is smooth, no need to worry it would break the packing bags